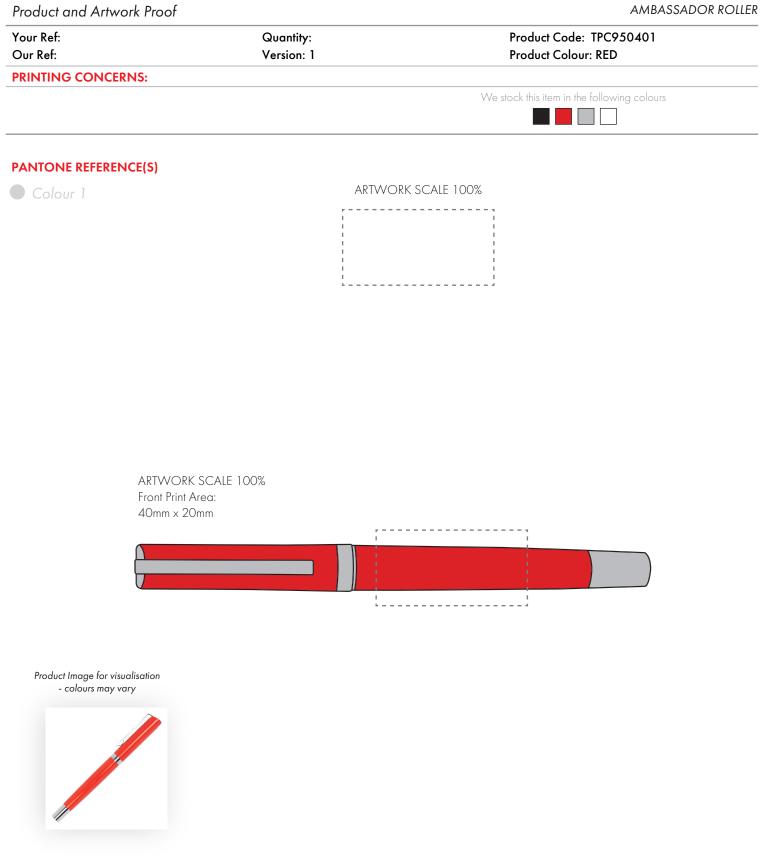

The dashed line is to demonstrate print area and will not appear on your printed item

- 1. Your order will not go in to print and production time cannot be confirmed, unless artwork has been approved via the online system.
- 2. Once printed, artwork cannot be amended, mistakes must be rectified at visual stage.
- 3. Claims for faulty goods will be honoured, only if the goods are returned to us. We will not issue credits/refunds for items that have been distributed. Please ensure that goods are satisfactory before distribution